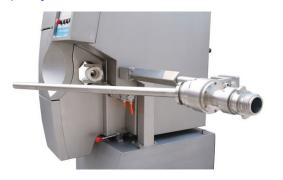

## MECHANICAL GREATWALL DOUBLE CLIPPER SERIES

YC Mechanism Automatic Double Clipper Series is connected mechanically and electrically to the any vacuum stuffer or pneumatic stuffer. The voiding separator provides portions of precise weight, which are clipped as single sausages or rings. Trend- setting safety standards are guaranteed with the two-handed trigger operation required to start the first clip.

Automatic Double Clipper JCK series built with the Japan Panasonic servo motor as the drive system, the man-machine interface from Taiwan and the Japan Mitsubishi PLC. It is designed with the state-of-the-art forced wire-feed mechanism, featuring precise and clear action.