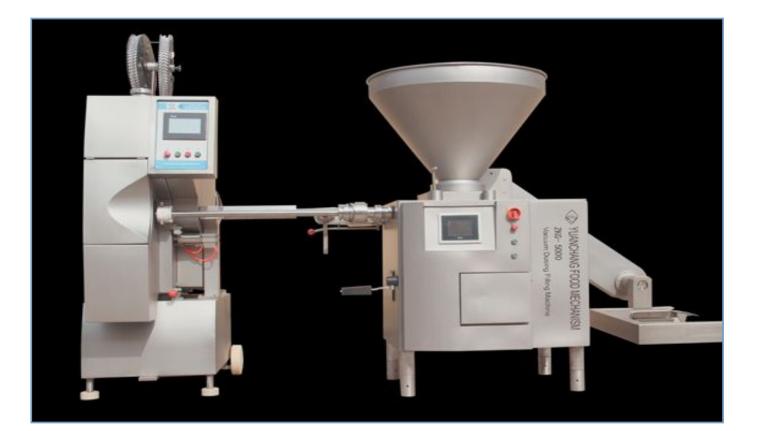

## MECHANICAL GREATWALL DOUBLE CLIPPER SERIES

YC Mechanism Automatic Double Clipper Series is connected mechanically and electrically to the any vacuum stuffer or pneumatic stuffer. The voiding separator provides portions of precise weight, which are clipped as single sausages or rings. Trend- setting safety standards are guaranteed with the two-handed trigger operation required to start the first clip.

Automatic Double Clipper JCK series built with the Japan Panasonic servo motor as the drive system, the man-machine interface from Taiwan and the Japan Mitsubishi PLC. It is designed with the state-of-the-art forced wire-feed mechanism, featuring precise and clear action.